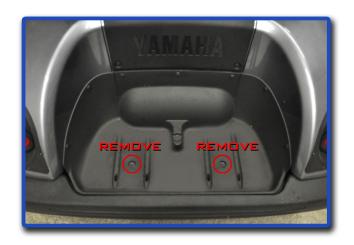

Remove seat back. Retain hardware. You will need it later.

Remove motor cover panel by popping out plastic rivets. Retain hardware. You will need it later.

Take off basket by removing hardware located inside motor compartment. Retain hardware. You will need it later.