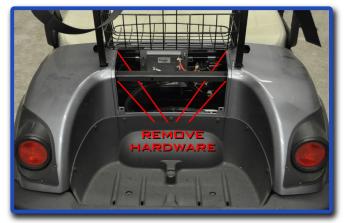

Remove seat back. Retain hardware. You will need it later.

Remove motor cover panel by popping out plastic rivets. Retain hardware. You will need it later.

Take off basket by removing hardware located inside motor compartment. Retain hardware. You will need it later.