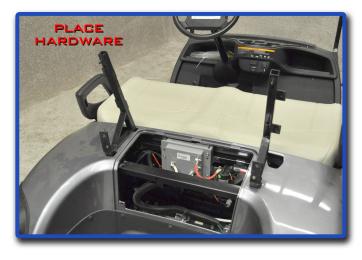

Place front main brackets into golf cart where factory basket was removed. Install hardware removed in step 6.

Attach rear struts to brackets using hardware retained from step 3.

Attach front bracket brace to main brackets using 8mm hardware provided.