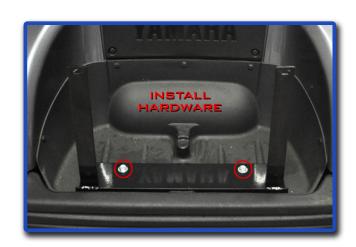

Reattach canopy using retained hardware from step 1.

Attach cargo box using 10mm x 40mm hardware. Once all bolts are in place, tighten all hardware.