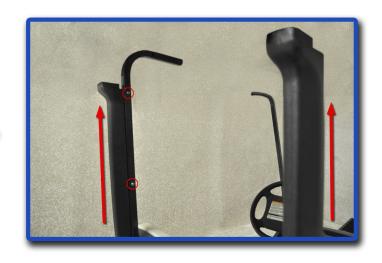

Remove hardware from gutters. Retain hardware from gutters. You will need it later. Remove gutters by sliding them upward.

Remove rear strut from both sides. Retain all hardware. You will need it later.