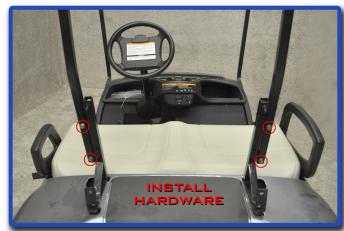

Attach seat back to main brackets using hardware retained from step 4.

Remove factory bolts from bagwell and then make the hole larger by drilling it out with a 7/16 drill bit through the top and bottom of the frame.