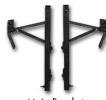

## INCLUDED:

2 MAIN BRACKETS
BAGWELL BRACKET
2 CARGO BOX BRACKETS
FRONT BRACKET BRACE

Brackets Bagwell Bracket

Cargo Box Brackets Front Bracket Brace

Remove hardware from struts and take off canopy. Retain hardware. You will need it later.

Place front main brackets into golf cart where factory basket was removed. Install hardware removed in step 6.

Attach rear struts to brackets using hardware retained from step 3.

Attach front bracket brace to main brackets using 8mm hardware provided.