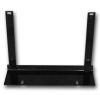

## INCLUDED:

2 MAIN BRACKETS
BAGWELL BRACKET
2 CARGO BOX BRACKETS
FRONT BRACKET BRACE

Brackets Bagwell Bracket

Cargo Box Brackets Front Bracket Brace

Remove hardware from struts and take off canopy. Retain hardware. You will need it later.

Attach seat back to main brackets using hardware retained from step 4.

Remove factory bolts from bagwell and then make the hole larger by drilling it out with a 7/16 drill bit through the top and bottom of the frame.