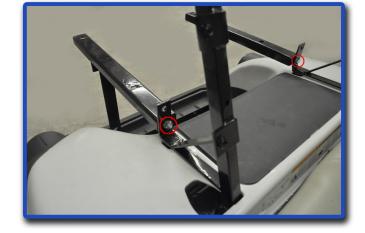

Remove hardware from gutters. Retain hardware from gutters. You will need it later. Remove gutters by sliding them upward.

Remove rear strut from both sides. Retain all hardware. You will need it later.

Place front main brackets into golf cart where factory basket was removed. Install hardware removed in step 6.

Attach rear struts to brackets using hardware retained from step 3.

Attach front bracket brace to main brackets using 8mm hardware provided.