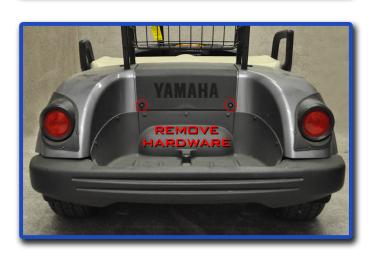

## INCLUDED:

2 MAIN BRACKETS
BAGWELL BRACKET
2 CARGO BOX BRACKETS
FRONT BRACKET BRACE

Brackets Bagwell Bracket

Cargo Box Brackets Front Bracket Brace

Remove hardware from struts and take off canopy. Retain hardware. You will need it later.