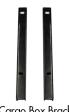

## INCLUDED:

2 MAIN BRACKETS
BAGWELL BRACKET
2 CARGO BOX BRACKETS
FRONT BRACKET BRACE

Brackets Bagwell Bracket

Cargo Box Brackets Front Bracket Brace

Remove hardware from struts and take off canopy. Retain hardware. You will need it later.

Attach bagwell bracket using 10mm x 90mm bolts and tighten.

Attach cargo box bracket to main bracket using 10mm x 25mm hardware provided, hand tighten.

Attach cargo box bracket to bagwell bracket using 10mm x 25mm hardware, hand tighten.

Reattach canopy using retained hardware from step 1.

Attach cargo box using 10mm x 40mm hardware. Once all bolts are in place, tighten all hardware.