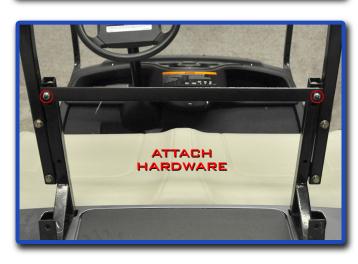

Place front main brackets into golf cart where factory basket was removed. Install hardware removed in step 6.

Attach rear struts to brackets using hardware retained from step 3.

Attach front bracket brace to main brackets using 8mm hardware provided.

Attach seat back to main brackets using hardware retained from step 4.

Remove factory bolts from bagwell and then make the hole larger by drilling it out with a 7/16 drill bit through the top and bottom of the frame.