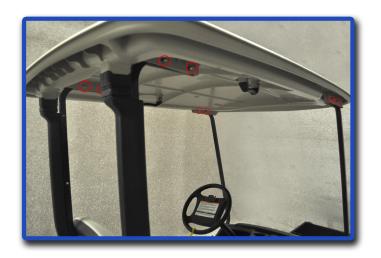

## INCLUDED:

2 MAIN BRACKETS
BAGWELL BRACKET
2 CARGO BOX BRACKETS
FRONT BRACKET BRACE

Brackets Bagwell Bracket

Cargo Box Brackets Front Bracket Brace

Remove hardware from struts and take off canopy. Retain hardware. You will need it later.