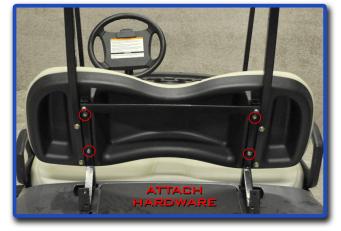

Attach seat back to main brackets using hardware retained from step 4.

Remove factory bolts from bagwell and then make the hole larger by drilling it out with a 7/16 drill bit through the top and bottom of the frame.

Attach bagwell bracket using 10mm x 90mm bolts and tighten.

Attach cargo box bracket to main bracket using 10mm x 25mm hardware provided, hand tighten.

Attach cargo box bracket to bagwell bracket using 10mm x 25mm hardware, hand tighten.