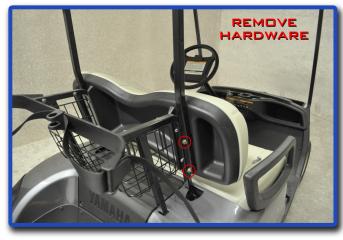

Remove seat back. Retain hardware. You will need it later.

Remove motor cover panel by popping out plastic rivets. Retain hardware. You will need it later.

Take off basket by removing hardware located inside motor compartment. Retain hardware. You will need it later.