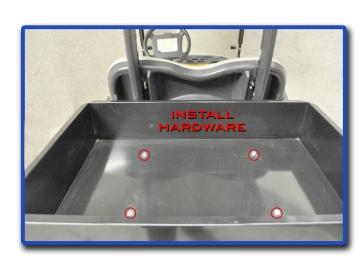

Reattach canopy using retained hardware from step 1.

Attach cargo box using 10mm x 40mm hardware. Once all bolts are in place, tighten all hardware.