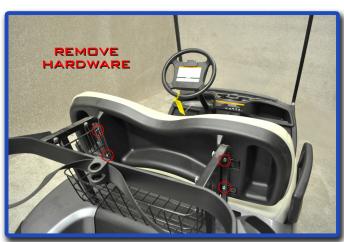

Remove seat back. Retain hardware. You will need it later.

Remove motor cover panel by popping out plastic rivets. Retain hardware. You will need it later.

Take off basket by removing hardware located inside motor compartment. Retain hardware. You will need it later.