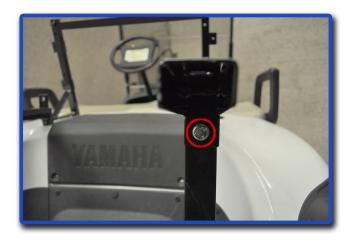

## INCLUDED:

2 MAIN BRACKETS
BAGWELL BRACKET
2 CARGO BOX BRACKETS
FRONT BRACKET BRACE

Brackets Bagwell Bracket

Cargo Box Brackets Front Bracket Brace

Remove hardware from struts and take off canopy. Retain hardware. You will need it later.